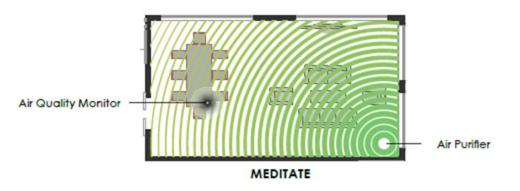

# **USAGE**

Air Purifier Unit —

Air Quality Monitor -

#### USP:

The Meditate Air Purifier is designed for large spaces.

It differentiates itself from existing Air Purifiers with its external and portable Air Quality Monitor. This portable Air Quality Monitor can be carried with and placed close to the user. This ensures that where ever the user is in a given space the Air Purifier is aware of the condition of the air around the user and can adjust its fan speed accordingly to maintain good air quality around the user, instead of the device.

<u>Core value proposition</u> – The need for monitoring the air quality near the user. Current air purifiers have embedded sensors that monitor the air around themselves, not the user.

<u>Additional value</u> – Being able to monitor the Air quality of different areas in the house. Making the user more informed about their domestic air quality.