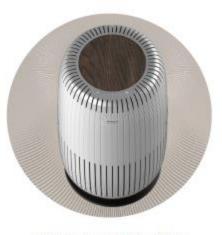

# Meditate

Meditate Air Purifier is a **technological revolution** in AP category that differentiates itself from existing air purifiers with its external and portable Air Quality Monitor.

The same idea has to be resonated and communicated through our collective efforts.

#### Solution

**Smart and Premium** air purifier, integrated with new technology for urban needs?

Meditate tries to create an environment of tranquility with a balanced and symmetric design. With propriety TiO2 technology that eliminates organic pollutants.

#### USP:

The Meditate Air Purifier is designed for large spaces.

It differentiates itself from existing Air Purifiers with its external and portable Air Quality Monitor. This portable Air Quality Monitor can be carried with and placed close to the user. This ensures that where ever the user is in a given space the Air Purifier is aware of the condition of the air around the user and can adjust its fan speed accordingly to maintain good air quality around the user, instead of the device.