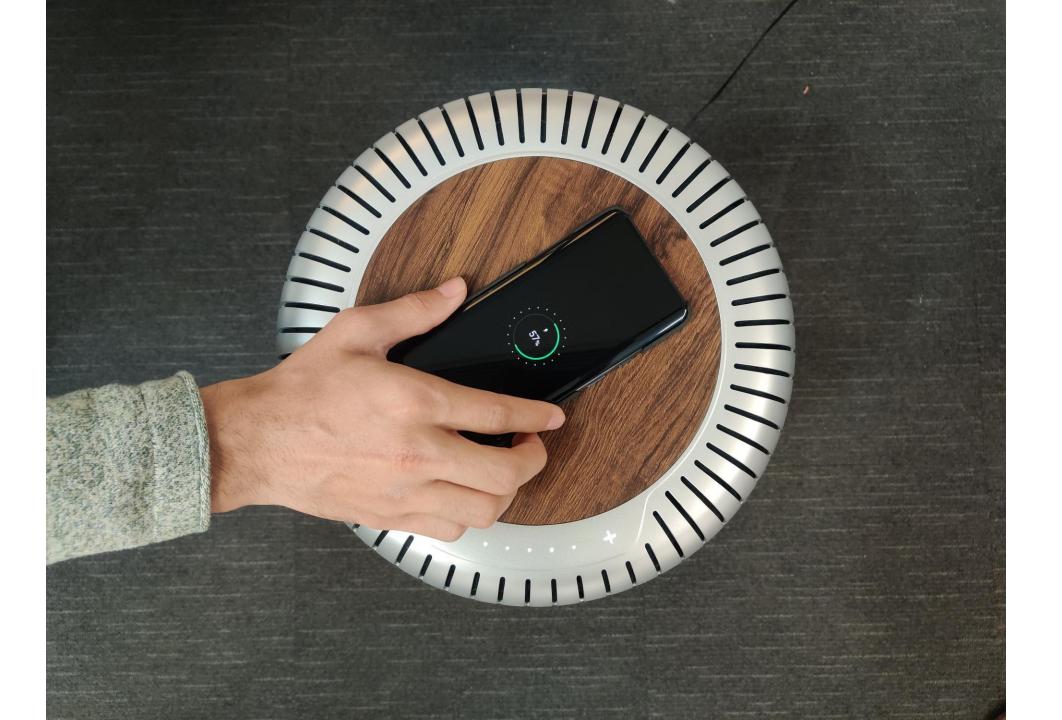

#### **Technical**

- TiO2 module for destroying organic pollutants.
- 3 Layer Filtration –
   Pre-filter, HEPA & Carbon
- 400 CADR Air Delivery rate

Predictive analytics on App

360 degree purification

Wireless charging