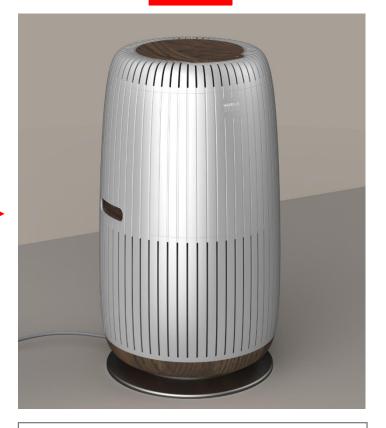

# Meditate

Meditate Air Purifier is a **technological revolution** in AP category that differentiates itself from existing air purifiers with its external and portable Air Quality Monitor.

The same idea has to be resonated and communicated through our collective efforts.

#### Solution

**Smart and Premium** air purifier, integrated with new technology for urban needs?

Meditate tries to create an environment of tranquility with a balanced and symmetric design. With propriety TiO2 technology that eliminates organic pollutants.