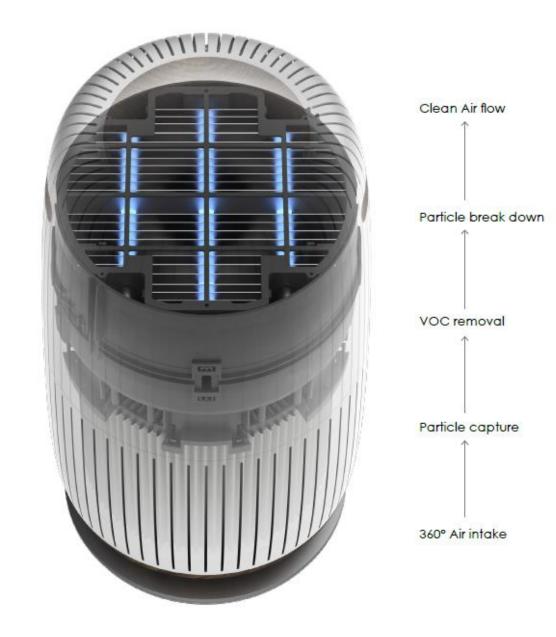

#### 4 STEP FILTERATION

TiO2 module

Bacteria, Viruses & Allergens

**Activated Carbon** 

VOC's, Harmful Gases

**HEPA filter** 

Fine Particulate Matter

Pre filter
Particulate Matter

#### **Technical**

- TiO2 module for destroying organic pollutants.
- 3 Layer Filtration –
   Pre-filter, HEPA & Carbon
- 400 CADR Air Delivery rate

Predictive analytics on App

360 degree purification

Wireless charging