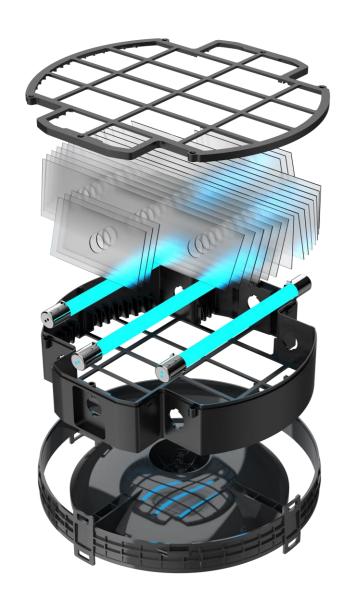

#### 4 STEP FILTERATION

TiO2 module

Bacteria, Viruses & Allergens

**Activated Carbon** 

VOC's, Harmful Gases

**HEPA filter** 

Fine Particulate Matter

Pre filter
Particulate Matter

#### **Technical**

- TiO2 module for destroying organic pollutants.
- 3 Layer Filtration –
   Pre-filter, HEPA & Carbon
- 400 CADR Air Delivery rate

Predictive analytics on App

360 degree purification

Wireless charging