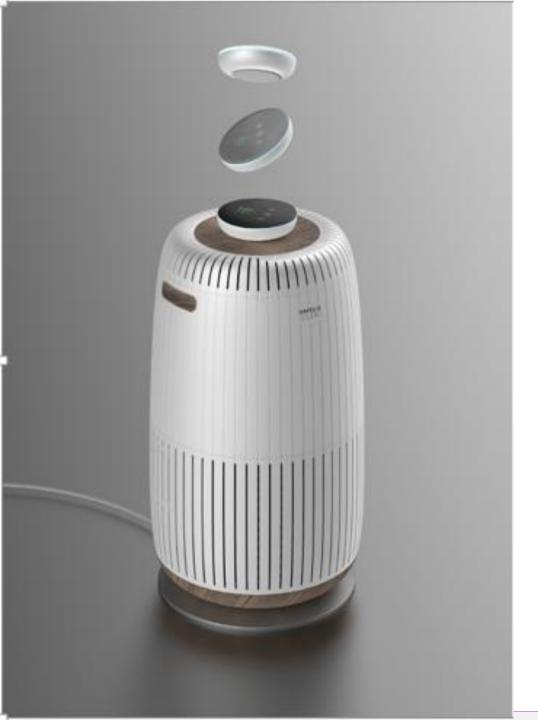

#### USP:

The Meditate Air Purifier is designed for large spaces.

It differentiates itself from existing Air Purifiers with its external and portable Air Quality Monitor. This portable Air Quality Monitor can be carried with and placed close to the user. This ensures that where ever the user is in a given space the Air Purifier is aware of the condition of the air around the user and can adjust its fan speed accordingly to maintain good air quality around the user, instead of the device.

<u>Core value proposition</u> – The need for monitoring the air quality near the user. Current air purifiers have embedded sensors that monitor the air around themselves, not the user.

<u>Additional value</u> – Being able to monitor the Air quality of different areas in the house. Making the user more informed about their domestic air quality.

# **USAGE**

Air Purifier Unit —

Air Quality Monitor -