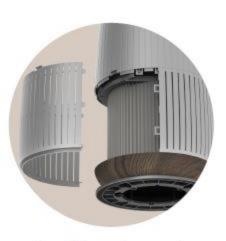

## **Usability**

- Easy Filter replacement
- Integrated wire management
- Docking Remote
- Dimmable night light

Easy filter replacement