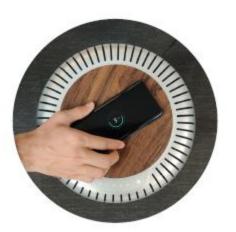

#### USP:

The Meditate Air Purifier is designed for large spaces.

It differentiates itself from existing Air Purifiers with its external and portable Air Quality Monitor. This portable Air Quality Monitor can be carried with and placed close to the user. This ensures that where ever the user is in a given space the Air Purifier is aware of the condition of the air around the user and can adjust its fan speed accordingly to maintain good air quality around the user, instead of the device.

<u>Core value proposition</u> – The need for monitoring the air quality near the user. Current air purifiers have embedded sensors that monitor the air around themselves, not the user.

<u>Additional value</u> – Being able to monitor the Air quality of different areas in the house. Making the user more informed about their domestic air quality.

# **USAGE**

Air Purifier Unit —

Air Quality Monitor -