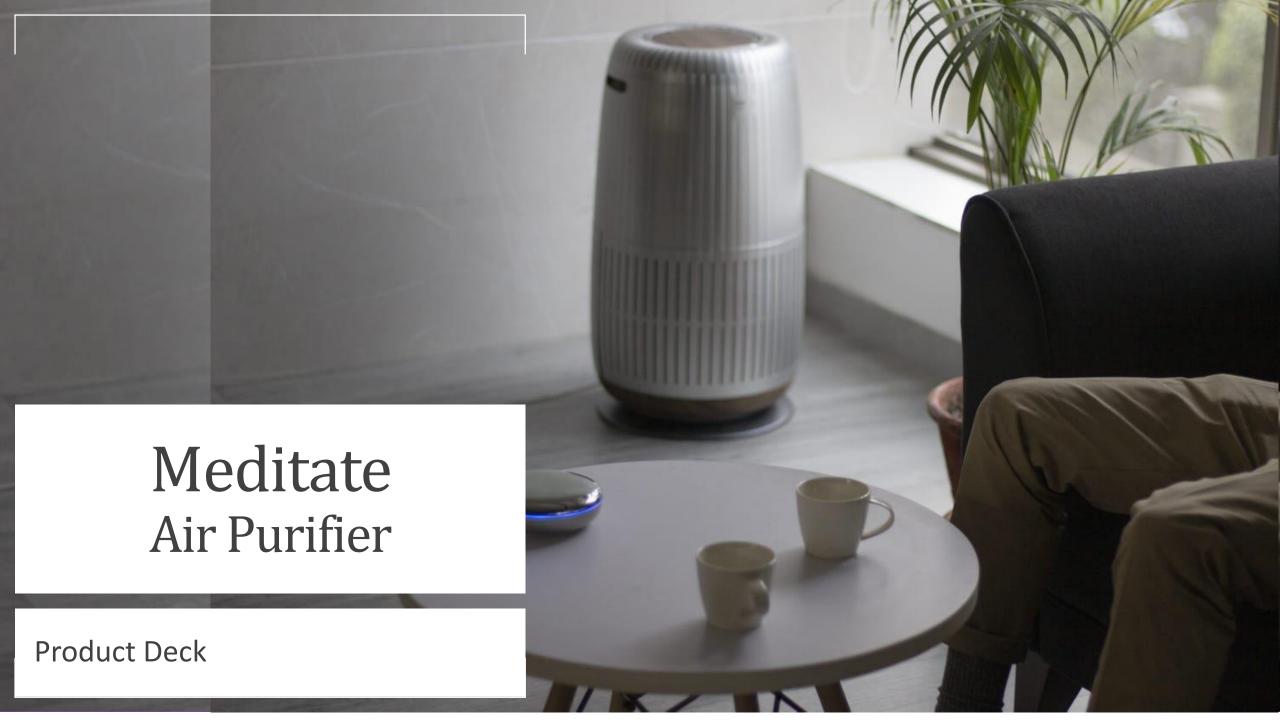

# Concept

• Meditate is an Air Purifier concept that focuses on the overall experience of air purification. The name comes from its tranquil and Zen like design which in turn is inspired from natural objects like pebbles that are a symbol of balance and harmony. The intention was to steer away from the established idea of unfriendly appliances that fill our homes and to create an object that fits seamlessly in our surroundings.

# Meditate

Meditate Air Purifier is a **technological revolution** in AP category that differentiates itself from existing air purifiers with its external and portable Air Quality Monitor.

The same idea has to be resonated and communicated through our collective efforts.