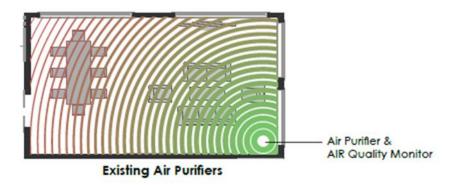

#### Indoor pollution sources

The source of Indoor pollution keeps changing throughout the day and so the most polluted areas of the home also keeps changing. Yet, most Air Puriflers remain fixed in one location throughout the day.

#### Localized cleaning

All existing Air Purifler designs only sense the air quality around themselves, lowering their fan speed as it gets cleaner around them. Also these products aremostly used in specific seasons rather than the entire year.

#### USP:

The Meditate Air Purifier is designed for large spaces.

It differentiates itself from existing Air Purifiers with its external and portable Air Quality Monitor. This portable Air Quality Monitor can be carried with and placed close to the user. This ensures that where ever the user is in a given space the Air Purifier is aware of the condition of the air around the user and can adjust its fan speed accordingly to maintain good air quality around the user, instead of the device.

<u>Core value proposition</u> – The need for monitoring the air quality near the user. Current air purifiers have embedded sensors that monitor the air around themselves, not the user.

<u>Additional value</u> – Being able to monitor the Air quality of different areas in the house. Making the user more informed about their domestic air quality.