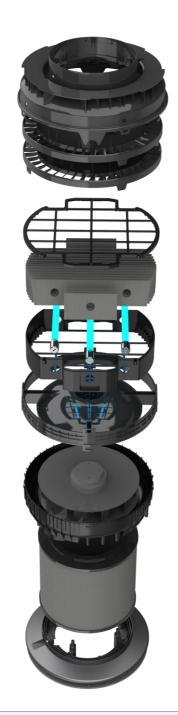

#### **Technical**

- TiO2 module for destroying organic pollutants.
- 3 Layer Filtration –
   Pre-filter, HEPA & Carbon
- 400 CADR Air Delivery rate

Predictive analytics on App

360 degree purification

Wireless charging

#### 4 STEP FILTERATION

TiO2 module

Bacteria, Viruses & Allergens

**Activated Carbon** 

VOC's, Harmful Gases

**HEPA filter** 

Fine Particulate Matter

Pre filter
Particulate Matter