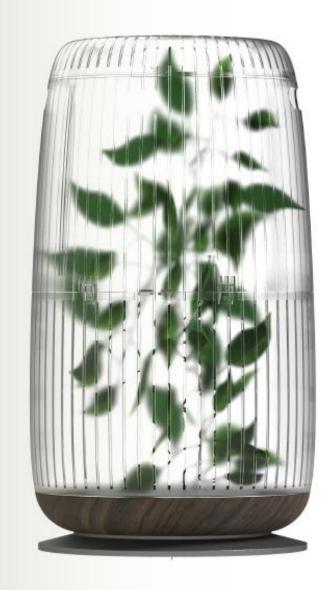

# Concept

• Meditate is an Air Purifier concept that focuses on the overall experience of air purification. The name comes from its tranquil and Zen like design which in turn is inspired from natural objects like pebbles that are a symbol of balance and harmony. The intention was to steer away from the established idea of unfriendly appliances that fill our homes and to create an object that fits seamlessly in our surroundings.

# Meditate

Meditate Air Purifier is a **technological revolution** in AP category that differentiates itself from existing air purifiers with its external and portable Air Quality Monitor.

The same idea has to be resonated and communicated through our collective efforts.

#### Solution

**Smart and Premium** air purifier, integrated with new technology for urban needs?

Meditate tries to create an environment of tranquility with a balanced and symmetric design. With propriety TiO2 technology that eliminates organic pollutants.